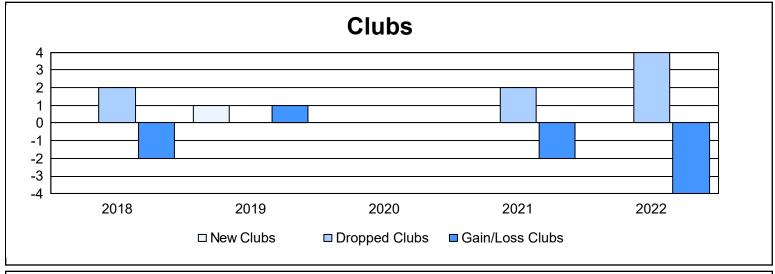

District 112 D

As of June 2022 Cumulative

| Year      | New<br>Clubs | Dropped<br>Clubs | Gain/<br>Loss<br>Clubs | New<br>Members | Charter<br>Members | Reinstate<br>Members | Transfer<br>Members | Total<br>Member<br>Added | Total<br>Members<br>Dropped | Gain/<br>Loss<br>Members |
|-----------|--------------|------------------|------------------------|----------------|--------------------|----------------------|---------------------|--------------------------|-----------------------------|--------------------------|
| 2017-2018 | 0            | 2                | -2                     | 133            | 4                  | 2                    | 10                  | 149                      | 209                         | -60                      |
| 2018-2019 | 1            | 0                | 1                      | 145            | 26                 | 8                    | 11                  | 190                      | 204                         | -14                      |
| 2019-2020 | 0            | 0                | 0                      | 113            | 3                  | 4                    | 31                  | 151                      | 203                         | -52                      |
| 2020-2021 | 0            | 2                | -2                     | 61             | 5                  | 3                    | 21                  | 90                       | 179                         | -89                      |
| 2021-2022 | 0            | 4                | -4                     | 103            | 6                  | 2                    | 29                  | 140                      | 185                         | -45                      |
| Average   | 0            | 2                | -1                     | 111            | 9                  | 4                    | 20                  | 144                      | 196                         | -52                      |